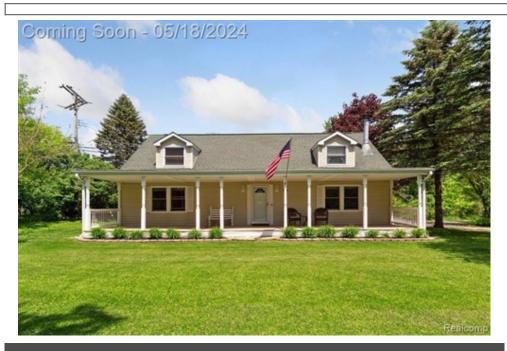

## 898 Rowland Rd, Addison Township, MI 48367

- » Beds: 3 | Baths: 2 Full
- » MLS #: 20240033828
- » Single Family | 2,016 ft<sup>2</sup> | Lot: 20,038 ft<sup>2</sup>
- » More Info: 898RowlandRd.IsForSale.com

## \$ 350,000

Remarks

Charming 3 bed 2 bath Cape Cod home! Sprawling very private tree lined property! Enjoy privacy from the large front porch or 4 season room in back. Very spacious with over 2000sq/ft of living space plus very clean basement. Recent upgrades include new windows (2023), water heater, water softener, appliances (2022), furnace (2021), new roof (2018), septic cleaned out (2022). Large shed for storage or workshop. Generator included in sale. BATVAI